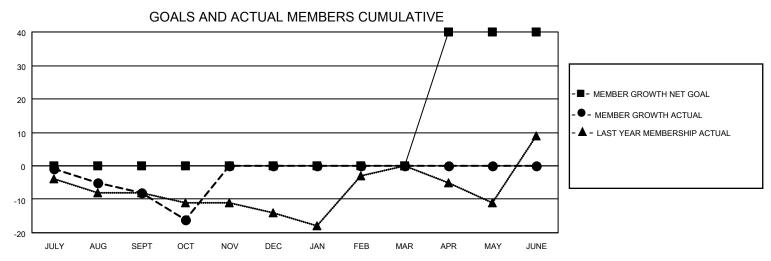

## District 110RN

|               | ETHERLANDS    |             |               | 1                     |                         |                         |                                                   |
|---------------|---------------|-------------|---------------|-----------------------|-------------------------|-------------------------|---------------------------------------------------|
| Clubs         |               |             |               | Members               |                         |                         |                                                   |
|               | RESULTS FOI   | R 2021-2022 |               | RESULTS FOR 2021-2022 |                         |                         |                                                   |
| QUARTER       | NEW CLUB GOAL | NEW CLUBS   | DROPPED CLUBS | QUARTER MEN           | IBER GROWTH NET<br>GOAL | MEMBER GROWTH<br>ACTUAL | DROPPED<br>MEMBERS ACTUA<br>(including transfers) |
| JULY/AUG/SEPT | 0             | 0           | 0             | JULY/AUG/SEPT         | 0                       | 9                       | 14                                                |
| OCT/NOV/DEC   | 0             | 0           | 0             | OCT/NOV/DEC           | 0                       | 3                       | 11                                                |
| JAN/FEB/MAR   | 0             | 0           | 0             | JAN/FEB/MAR           | 0                       | 0                       | 0                                                 |
| APR/MAY/JUNE  | 2             | 0           | 0             | APR/MAY/JUNE          | 40                      | 0                       | 0                                                 |