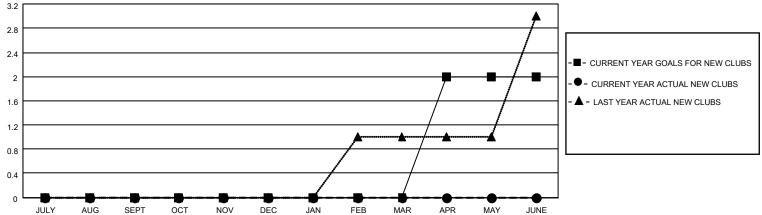

## District 110RN

|               | ETHERLANDS    |             |               | 1                     |                         |                         |                                                   |
|---------------|---------------|-------------|---------------|-----------------------|-------------------------|-------------------------|---------------------------------------------------|
| Clubs         |               |             |               | Members               |                         |                         |                                                   |
|               | RESULTS FOI   | R 2021-2022 |               | RESULTS FOR 2021-2022 |                         |                         |                                                   |
| QUARTER       | NEW CLUB GOAL | NEW CLUBS   | DROPPED CLUBS | QUARTER MEN           | IBER GROWTH NET<br>GOAL | MEMBER GROWTH<br>ACTUAL | DROPPED<br>MEMBERS ACTUA<br>(including transfers) |
| JULY/AUG/SEPT | 0             | 0           | 0             | JULY/AUG/SEPT         | 0                       | 9                       | 14                                                |
| OCT/NOV/DEC   | 0             | 0           | 0             | OCT/NOV/DEC           | 0                       | 3                       | 11                                                |
| JAN/FEB/MAR   | 0             | 0           | 0             | JAN/FEB/MAR           | 0                       | 0                       | 0                                                 |
| APR/MAY/JUNE  | 2             | 0           | 0             | APR/MAY/JUNE          | 40                      | 0                       | 0                                                 |